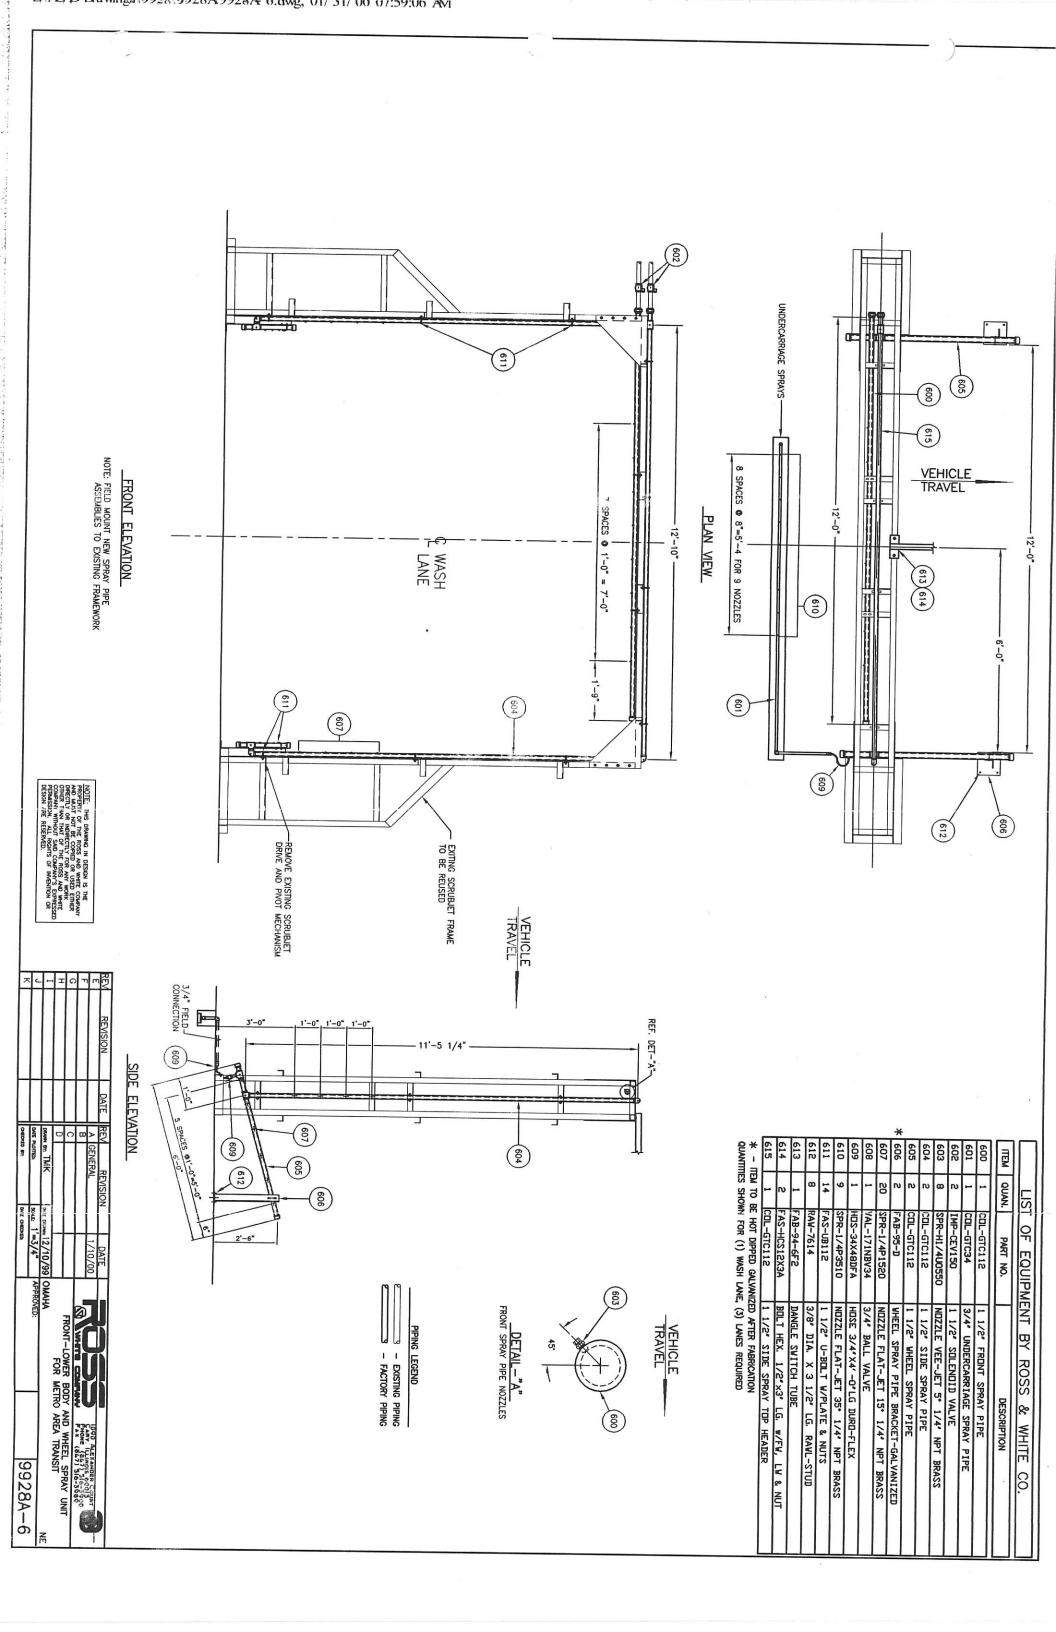

ITEM QUAN.

PART NO.

OF EQUIPMENT

ROSS & WHITE

<u>co</u>.

DESCRIPTION

| _                                                                                                                                                                                                                                                                                                                                                                                                                                                                                                                                                                                                                                                                                                                                                                                                                                                                                                                                                                                                                                                                                                                                                                                                                                                                                                                                                                                                                                                                                                                                                                                                                                                                                                                                                                                                                                                                                                                                                                                                                                                                                                                              |                                  |              |               |                |                        |                 |               |              |                  |                            |                                  |                           |             |                                      |                            |              |                                    | *             | *                 |           |                      | *                  | *                             |
|--------------------------------------------------------------------------------------------------------------------------------------------------------------------------------------------------------------------------------------------------------------------------------------------------------------------------------------------------------------------------------------------------------------------------------------------------------------------------------------------------------------------------------------------------------------------------------------------------------------------------------------------------------------------------------------------------------------------------------------------------------------------------------------------------------------------------------------------------------------------------------------------------------------------------------------------------------------------------------------------------------------------------------------------------------------------------------------------------------------------------------------------------------------------------------------------------------------------------------------------------------------------------------------------------------------------------------------------------------------------------------------------------------------------------------------------------------------------------------------------------------------------------------------------------------------------------------------------------------------------------------------------------------------------------------------------------------------------------------------------------------------------------------------------------------------------------------------------------------------------------------------------------------------------------------------------------------------------------------------------------------------------------------------------------------------------------------------------------------------------------------|----------------------------------|--------------|---------------|----------------|------------------------|-----------------|---------------|--------------|------------------|----------------------------|----------------------------------|---------------------------|-------------|--------------------------------------|----------------------------|--------------|------------------------------------|---------------|-------------------|-----------|----------------------|--------------------|-------------------------------|
| **************************************                                                                                                                                                                                                                                                                                                                                                                                                                                                                                                                                                                                                                                                                                                                                                                                                                                                                                                                                                                                                                                                                                                                                                                                                                                                                                                                                                                                                                                                                                                                                                                                                                                                                                                                                                                                                                                                                                                                                                                                                                                                                                         | 724                              | 723          | 722           | 721            | 720                    | 710             | 717           | 716          | 715              | 714                        | 713                              | 711                       | 710         | 709                                  | 708                        | 707          | 706                                | 705           | 704               | 703       | 702                  | 701                | 700                           |
|                                                                                                                                                                                                                                                                                                                                                                                                                                                                                                                                                                                                                                                                                                                                                                                                                                                                                                                                                                                                                                                                                                                                                                                                                                                                                                                                                                                                                                                                                                                                                                                                                                                                                                                                                                                                                                                                                                                                                                                                                                                                                                                                | 21                               | 12           | 8             | 48             | 4                      | - n             | o lo          | 32           | 8                | 4                          | 16                               | 8                         | =           | 11                                   | ::                         | 11           | =                                  | 4             | 1                 | 4         | 4                    | -                  | -                             |
|                                                                                                                                                                                                                                                                                                                                                                                                                                                                                                                                                                                                                                                                                                                                                                                                                                                                                                                                                                                                                                                                                                                                                                                                                                                                                                                                                                                                                                                                                                                                                                                                                                                                                                                                                                                                                                                                                                                                                                                                                                                                                                                                | IBC-18X60HD                      | IBC-18X60EHD | FAS-HCS12X114 | IBC-3006767-10 | 600-88-F-24            | DDD-945-175-175 | WIN-7MCV-18-1 | FAS-HCS58X3A | 100-PB-175-SXR   | 10D-PB-225-SXR             | FAS-HCS38X1A                     | FAS-HCS38X114A            | ZZZ-13X66RM | ZZZ-13X78RM                          | ZZZ-13X90RM                | ZZZ-13X102RM | ZZZ-13X108RM                       | FAB-9928-5X-2 | FAB-9928-5X-1     | R&W-96-28 | FAB-88-7C-S-RC       | FAB-88-7B-YLR      | FAR-88-78-YI F                |
| (3) LANES REQUIRED (3) LANES REQUIRED (2) LANES REQUIRED (2) PERCENTING CONTRACTOR TO REMONIN TO PERCENT APP OF GENERAL PLUG CATED IN MOTOR JUNCTION BY VENT LOCATED IN MOTOR JU | SECTION 18'x\$60' HD POLY-LITE R | xø60° EHD    | H             | F              | ANTI-WRAP DISC 24° DIA |                 | R 18 1        | LG. W/FW,    | 1-3/4" B, PILLOW | ING 2-1/4° B. PILLOW BLOCK | BOLT 3/8-16X1°LG, W/FW, LW & NUT | 3/8-16X1-1/4"LG, W/FW, LI | 1'-1"W X 5' | ROOF MOP - DZITE 1'-1' w x 6'-6" (g. | MOP - DZITE 1'-1"W x 7'-6" | 8, -6,       | ROOF MOP - DZITE 1'-1'W x 9'-0'(g, | GER BRACK     | MOP SUPPORT FRAME | ig guard  | SHAFT 2-3/8" # W/RE( | YOKE ASSEMBLY (LRB | RRICH YOKE ASSEMBLY CREE ONLY |