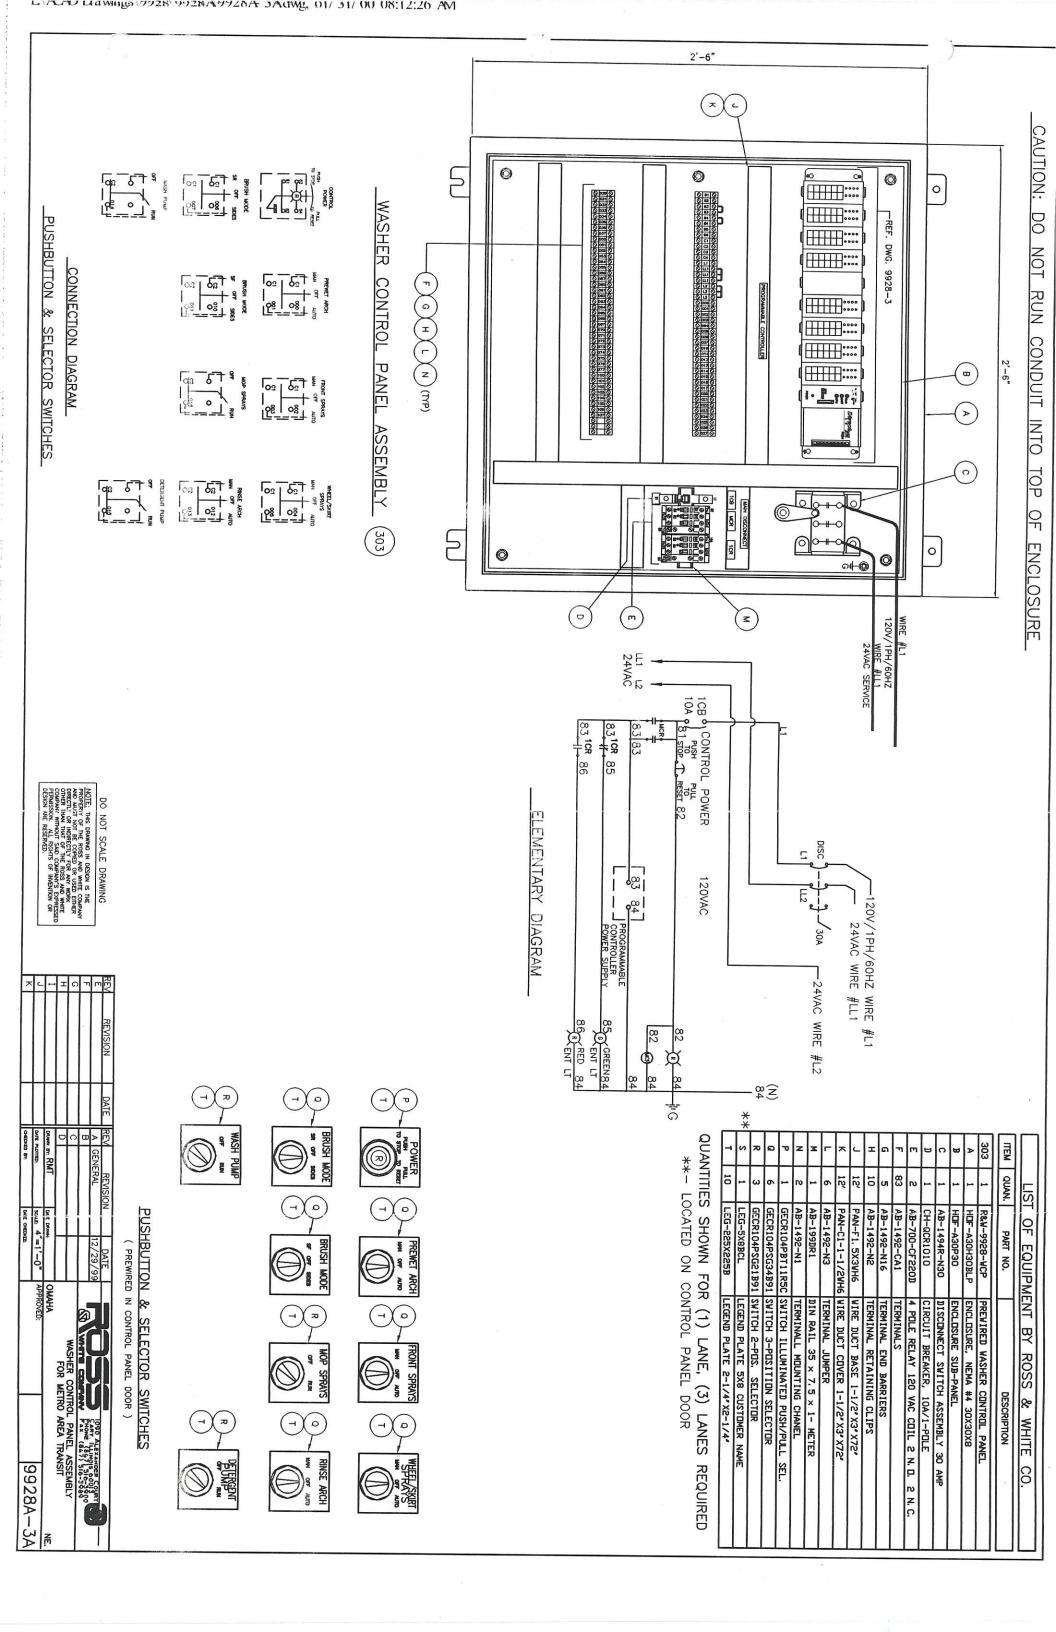

ITEM QUAN.

PART NO.

OF EQUIPMENT

ROSS & WHITE

<u>co</u>.

DESCRIPTION

| _                                                                                                                                                                                                                                                                                                                                                                                                                                                                                                                                                                                                                                                                                                                                                                                                                                                                                                                                                                                                                                                                                                                                                                                                                                                                                                                                                                                                                                                                                                                                                                                                                                                                                                                                                                                                                                                                                                                                                                                                                                                                                                                              |                                  |              |               |                |                        |                 |               |              |                  |                            |                                  |                           |             |                                      |                            |              |                                    | *             | *                 |           |                      | *                  | *                             |
|--------------------------------------------------------------------------------------------------------------------------------------------------------------------------------------------------------------------------------------------------------------------------------------------------------------------------------------------------------------------------------------------------------------------------------------------------------------------------------------------------------------------------------------------------------------------------------------------------------------------------------------------------------------------------------------------------------------------------------------------------------------------------------------------------------------------------------------------------------------------------------------------------------------------------------------------------------------------------------------------------------------------------------------------------------------------------------------------------------------------------------------------------------------------------------------------------------------------------------------------------------------------------------------------------------------------------------------------------------------------------------------------------------------------------------------------------------------------------------------------------------------------------------------------------------------------------------------------------------------------------------------------------------------------------------------------------------------------------------------------------------------------------------------------------------------------------------------------------------------------------------------------------------------------------------------------------------------------------------------------------------------------------------------------------------------------------------------------------------------------------------|----------------------------------|--------------|---------------|----------------|------------------------|-----------------|---------------|--------------|------------------|----------------------------|----------------------------------|---------------------------|-------------|--------------------------------------|----------------------------|--------------|------------------------------------|---------------|-------------------|-----------|----------------------|--------------------|-------------------------------|
| **************************************                                                                                                                                                                                                                                                                                                                                                                                                                                                                                                                                                                                                                                                                                                                                                                                                                                                                                                                                                                                                                                                                                                                                                                                                                                                                                                                                                                                                                                                                                                                                                                                                                                                                                                                                                                                                                                                                                                                                                                                                                                                                                         | 724                              | 723          | 722           | 721            | 720                    | 710             | 717           | 716          | 715              | 714                        | 713                              | 711                       | 710         | 709                                  | 708                        | 707          | 706                                | 705           | 704               | 703       | 702                  | 701                | 700                           |
|                                                                                                                                                                                                                                                                                                                                                                                                                                                                                                                                                                                                                                                                                                                                                                                                                                                                                                                                                                                                                                                                                                                                                                                                                                                                                                                                                                                                                                                                                                                                                                                                                                                                                                                                                                                                                                                                                                                                                                                                                                                                                                                                | 21                               | 12           | 8             | 48             | 4                      | - n             | o lo          | 32           | 8                | 4                          | 16                               | 8                         | =           | 11                                   | ::                         | 11           | =                                  | 4             | 1                 | 4         | 4                    | -                  | -                             |
|                                                                                                                                                                                                                                                                                                                                                                                                                                                                                                                                                                                                                                                                                                                                                                                                                                                                                                                                                                                                                                                                                                                                                                                                                                                                                                                                                                                                                                                                                                                                                                                                                                                                                                                                                                                                                                                                                                                                                                                                                                                                                                                                | IBC-18X60HD                      | IBC-18X60EHD | FAS-HCS12X114 | IBC-3006767-10 | 600-88-F-24            | DDD-945-175-175 | WIN-7MCV-18-1 | FAS-HCS58X3A | 100-PB-175-SXR   | 10D-PB-225-SXR             | FAS-HCS38X1A                     | FAS-HCS38X114A            | ZZZ-13X66RM | ZZZ-13X78RM                          | ZZZ-13X90RM                | ZZZ-13X102RM | ZZZ-13X108RM                       | FAB-9928-5X-2 | FAB-9928-5X-1     | R&W-96-28 | FAB-88-7C-S-RC       | FAB-88-7B-YLR      | FAR-88-78-YI F                |
| (3) LANES REQUIRED (3) LANES REQUIRED (2) LANES REQUIRED (2) PERCENTING CONTRACTOR TO REMONIN TO PERCENT APP OF GENERAL PLUG CATED IN MOTOR JUNCTION BY VENT LOCATED IN MOTOR JU | SECTION 18'x\$60' HD POLY-LITE R | xø60° EHD    | H             | F              | ANTI-WRAP DISC 24° DIA |                 | R 18 1        | LG. W/FW,    | 1-3/4" B, PILLOW | ING 2-1/4° B. PILLOW BLOCK | BOLT 3/8-16X1°LG, W/FW, LW & NUT | 3/8-16X1-1/4"LG, W/FW, LI | 1'-1"W X 5' | ROOF MOP - DZITE 1'-1' w x 6'-6" (g. | MOP - DZITE 1'-1"W x 7'-6" | 8, -6,       | ROOF MOP - DZITE 1'-1'W x 9'-0'(g, | GER BRACK     | MOP SUPPORT FRAME | ig guard  | SHAFT 2-3/8" # W/RE( | YOKE ASSEMBLY (LRB | RRICH YOKE ASSEMBLY CREE ONLY |