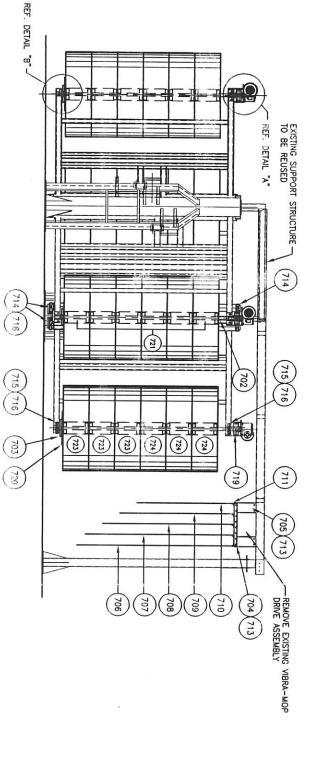

| 8 1         | 9 ME: 1/2"=1"-0" APPROVED: | DOTE DRAWN: 12/14/99 OMAHA | FOR METRO AREA | BAR-1055- | WHITE (S) | 1/10/00   | REVISION DATE      | DETAIL "B"  BOTTOM BRUSH SHAFT BEARING ASSEMBLY | 720 (716) (715) (703) |
|-------------|----------------------------|----------------------------|----------------|-----------|-----------|-----------|--------------------|-------------------------------------------------|-----------------------|
| CHECKED BY: | DATE PLOTTED:              | DRAWN BY: TMK              | D              | 0         | В         | A GENERAL | VISION DATE REV RI | воттом                                          |                       |

HINE MODIFICATIONS
TRANSIT

9928A-7

ELEVATION

DO NOT SCALE DRAWING

DO NOT SCALE DRAWING

NOTE: THIS DRAWING IN DESIGN IS THE PROPERTY OF THE ROOSS AND WHITE COMPANY AND CHAPTER OF THE ROOSS AND WHITE COMPANY OF THE ROOSS AND WHITE COMPANY MITHOUS COMPANY'S CHAPTER COMPANY MITHOUS COMPANY'S DEPRESSION, MEDICATES OF INVENTION OR DESIGN ARE RESERVED.