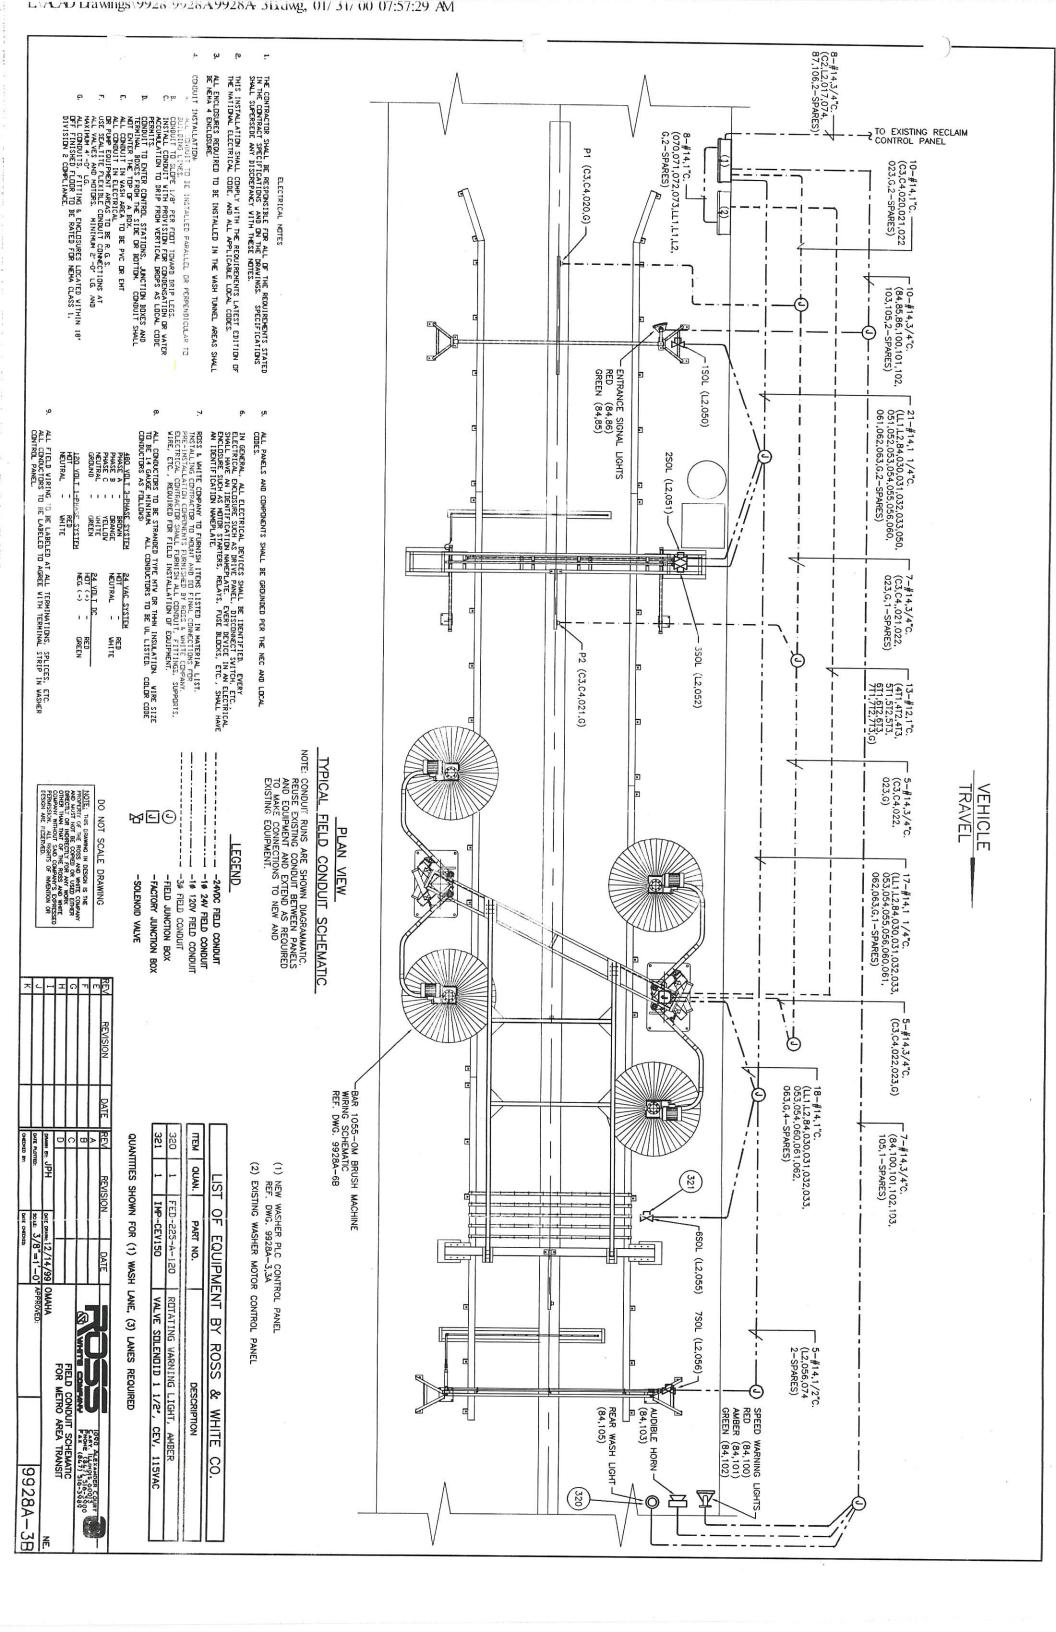

| QUANTITIES SHOWN FOR (1) |
|--------------------------|
| NACHO                    |
| 707                      |
| $\exists$                |
| WASH                     |
| ANE,                     |
| 3                        |
| (3) LANES                |
| XECOIXED.                |
|                          |