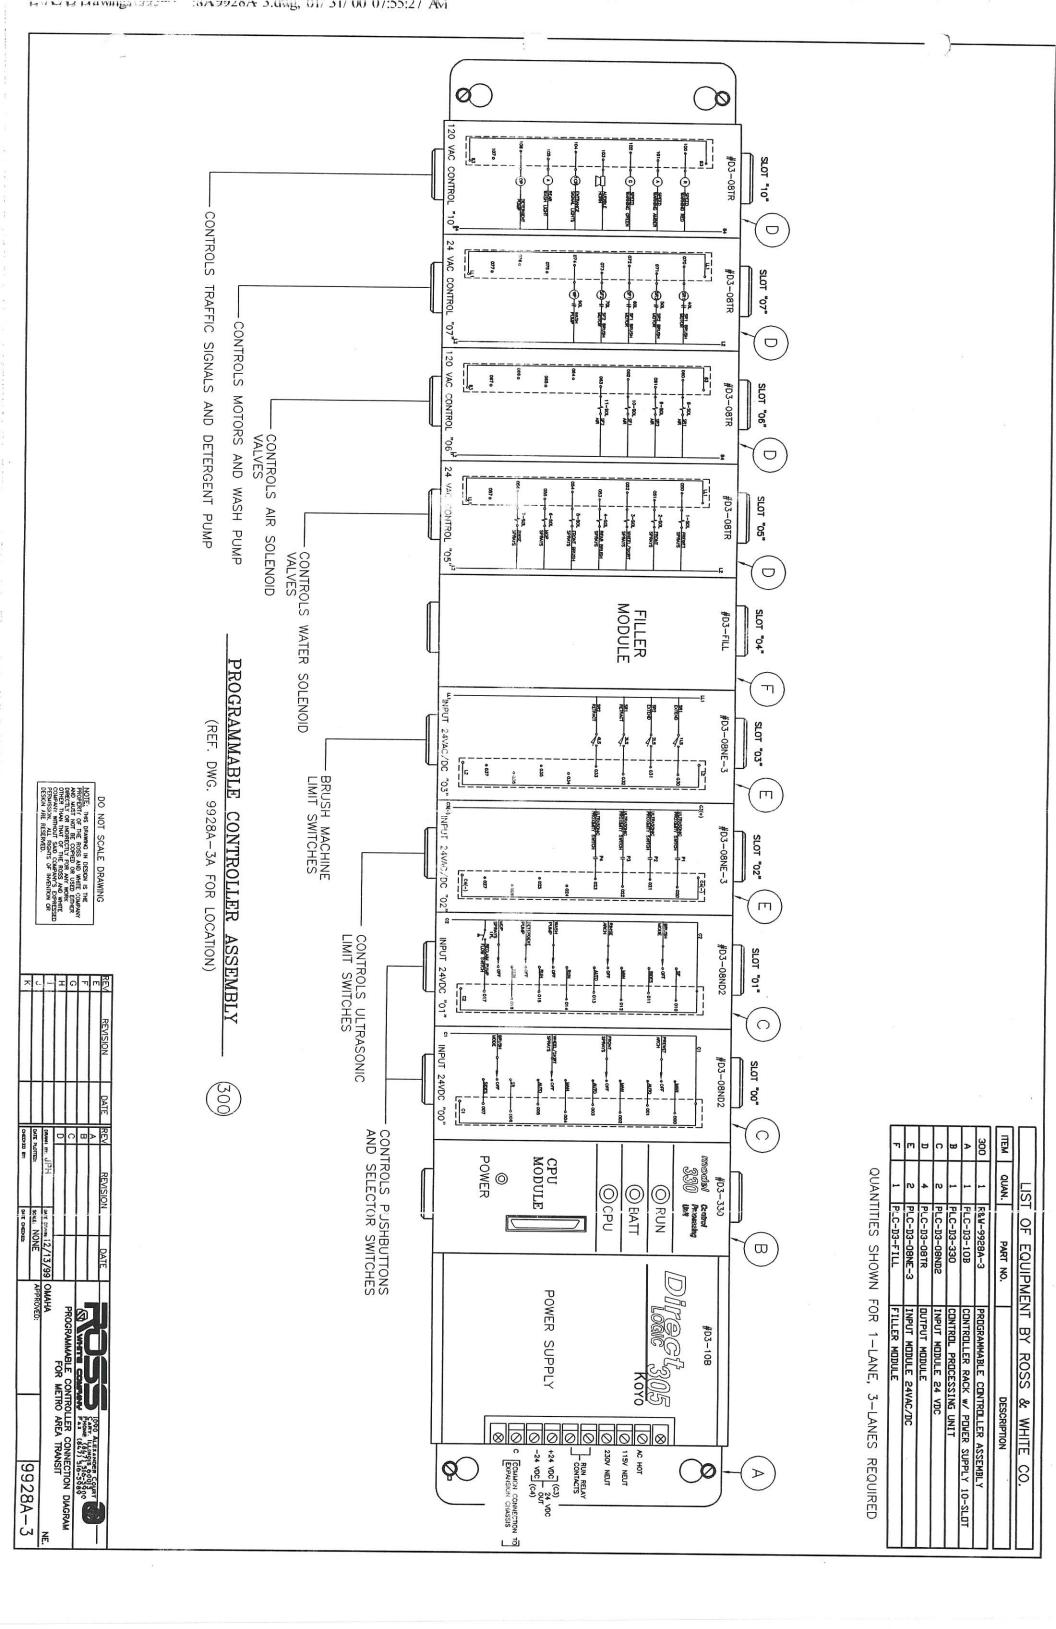

ITEM QUAN.

PART NO.

OF EQUIPMENT

ROSS & WHITE

<u>co</u>.

DESCRIPTION

| _                                                                                                                                                                                                                                                                                                                                                                                                                                                                                                                                                                                                                                                                                                                                                                                                                                                                                                                                                                                                                                                                                                                                                                                                                                                                                                                                                                                                                                                                                                                                                                                                                                                                                                                                                                                                                                                                                                                                                                                                                                                                                                                              |                                  |              |               |                |                        |                 |               |              |                  |                            |                                  |                           |             |                                      |                            |              |                                    | *             | *                 |           |                      | *                  | *                             |
|--------------------------------------------------------------------------------------------------------------------------------------------------------------------------------------------------------------------------------------------------------------------------------------------------------------------------------------------------------------------------------------------------------------------------------------------------------------------------------------------------------------------------------------------------------------------------------------------------------------------------------------------------------------------------------------------------------------------------------------------------------------------------------------------------------------------------------------------------------------------------------------------------------------------------------------------------------------------------------------------------------------------------------------------------------------------------------------------------------------------------------------------------------------------------------------------------------------------------------------------------------------------------------------------------------------------------------------------------------------------------------------------------------------------------------------------------------------------------------------------------------------------------------------------------------------------------------------------------------------------------------------------------------------------------------------------------------------------------------------------------------------------------------------------------------------------------------------------------------------------------------------------------------------------------------------------------------------------------------------------------------------------------------------------------------------------------------------------------------------------------------|----------------------------------|--------------|---------------|----------------|------------------------|-----------------|---------------|--------------|------------------|----------------------------|----------------------------------|---------------------------|-------------|--------------------------------------|----------------------------|--------------|------------------------------------|---------------|-------------------|-----------|----------------------|--------------------|-------------------------------|
| **************************************                                                                                                                                                                                                                                                                                                                                                                                                                                                                                                                                                                                                                                                                                                                                                                                                                                                                                                                                                                                                                                                                                                                                                                                                                                                                                                                                                                                                                                                                                                                                                                                                                                                                                                                                                                                                                                                                                                                                                                                                                                                                                         | 724                              | 723          | 722           | 721            | 720                    | 710             | 717           | 716          | 715              | 714                        | 713                              | 711                       | 710         | 709                                  | 708                        | 707          | 706                                | 705           | 704               | 703       | 702                  | 701                | 700                           |
|                                                                                                                                                                                                                                                                                                                                                                                                                                                                                                                                                                                                                                                                                                                                                                                                                                                                                                                                                                                                                                                                                                                                                                                                                                                                                                                                                                                                                                                                                                                                                                                                                                                                                                                                                                                                                                                                                                                                                                                                                                                                                                                                | 21                               | 12           | 8             | 48             | 4                      | - n             | o lo          | 32           | 8                | 4                          | 16                               | 8                         | =           | 11                                   | ::                         | 11           | =                                  | 4             | 1                 | 4         | 4                    | -                  | -                             |
|                                                                                                                                                                                                                                                                                                                                                                                                                                                                                                                                                                                                                                                                                                                                                                                                                                                                                                                                                                                                                                                                                                                                                                                                                                                                                                                                                                                                                                                                                                                                                                                                                                                                                                                                                                                                                                                                                                                                                                                                                                                                                                                                | IBC-18X60HD                      | IBC-18X60EHD | FAS-HCS12X114 | IBC-3006767-10 | 600-88-F-24            | DDD-945-175-175 | WIN-7MCV-18-1 | FAS-HCS58X3A | 100-PB-175-SXR   | 10D-PB-225-SXR             | FAS-HCS38X1A                     | FAS-HCS38X114A            | ZZZ-13X66RM | ZZZ-13X78RM                          | ZZZ-13X90RM                | ZZZ-13X102RM | ZZZ-13X108RM                       | FAB-9928-5X-2 | FAB-9928-5X-1     | R&W-96-28 | FAB-88-7C-S-RC       | FAB-88-7B-YLR      | FAR-88-78-YI F                |
| (3) LANES REQUIRED (3) LANES REQUIRED (2) LANES REQUIRED (2) PERCENTING CONTRACTOR TO REMONIN TO PERCENT APP OF GENERAL PLUG CATED IN MOTOR JUNCTION BY VENT LOCATED IN MOTOR JU | SECTION 18'x\$60' HD POLY-LITE R | xø60° EHD    | H             | F              | ANTI-WRAP DISC 24° DIA |                 | R 18 1        | LG. W/FW,    | 1-3/4" B, PILLOW | ING 2-1/4° B. PILLOW BLOCK | BOLT 3/8-16X1°LG, W/FW, LW & NUT | 3/8-16X1-1/4"LG, W/FW, LI | 1'-1"W X 5' | ROOF MOP - DZITE 1'-1' w x 6'-6" (g. | MOP - DZITE 1'-1"W x 7'-6" | 8, -6,       | ROOF MOP - DZITE 1'-1'W x 9'-0'(g, | GER BRACK     | MOP SUPPORT FRAME | ig guard  | SHAFT 2-3/8" # W/RE( | YOKE ASSEMBLY (LRB | RRICH YOKE ASSEMBLY CREE ONLY |