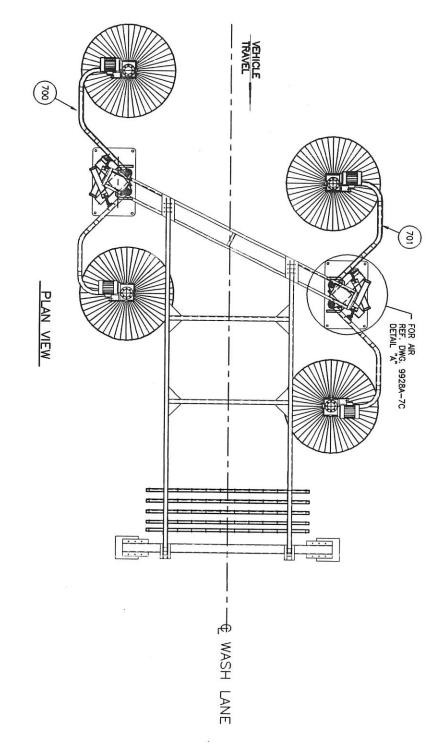

BAR-1055-OM BRUSH MACHINE PIPING SCHEMATIC FOR METRO AREA TRANSIT

9928A-7A

| ī                                                           | ļ | 10'-0"<br>PIPE CUT 9'-10 3/4"                                      |
|-------------------------------------------------------------|---|--------------------------------------------------------------------|
| DETAIL "A"  BRUSH SPRAY BAR ASS'Y  (25.6 GPM FLOW @ 100 PS) |   | 7 SPACES © 1'-1 3/4" = 8'-0 1/4"  7 SPACES © 1'-1 3/4" = 8'-0 1/4" |