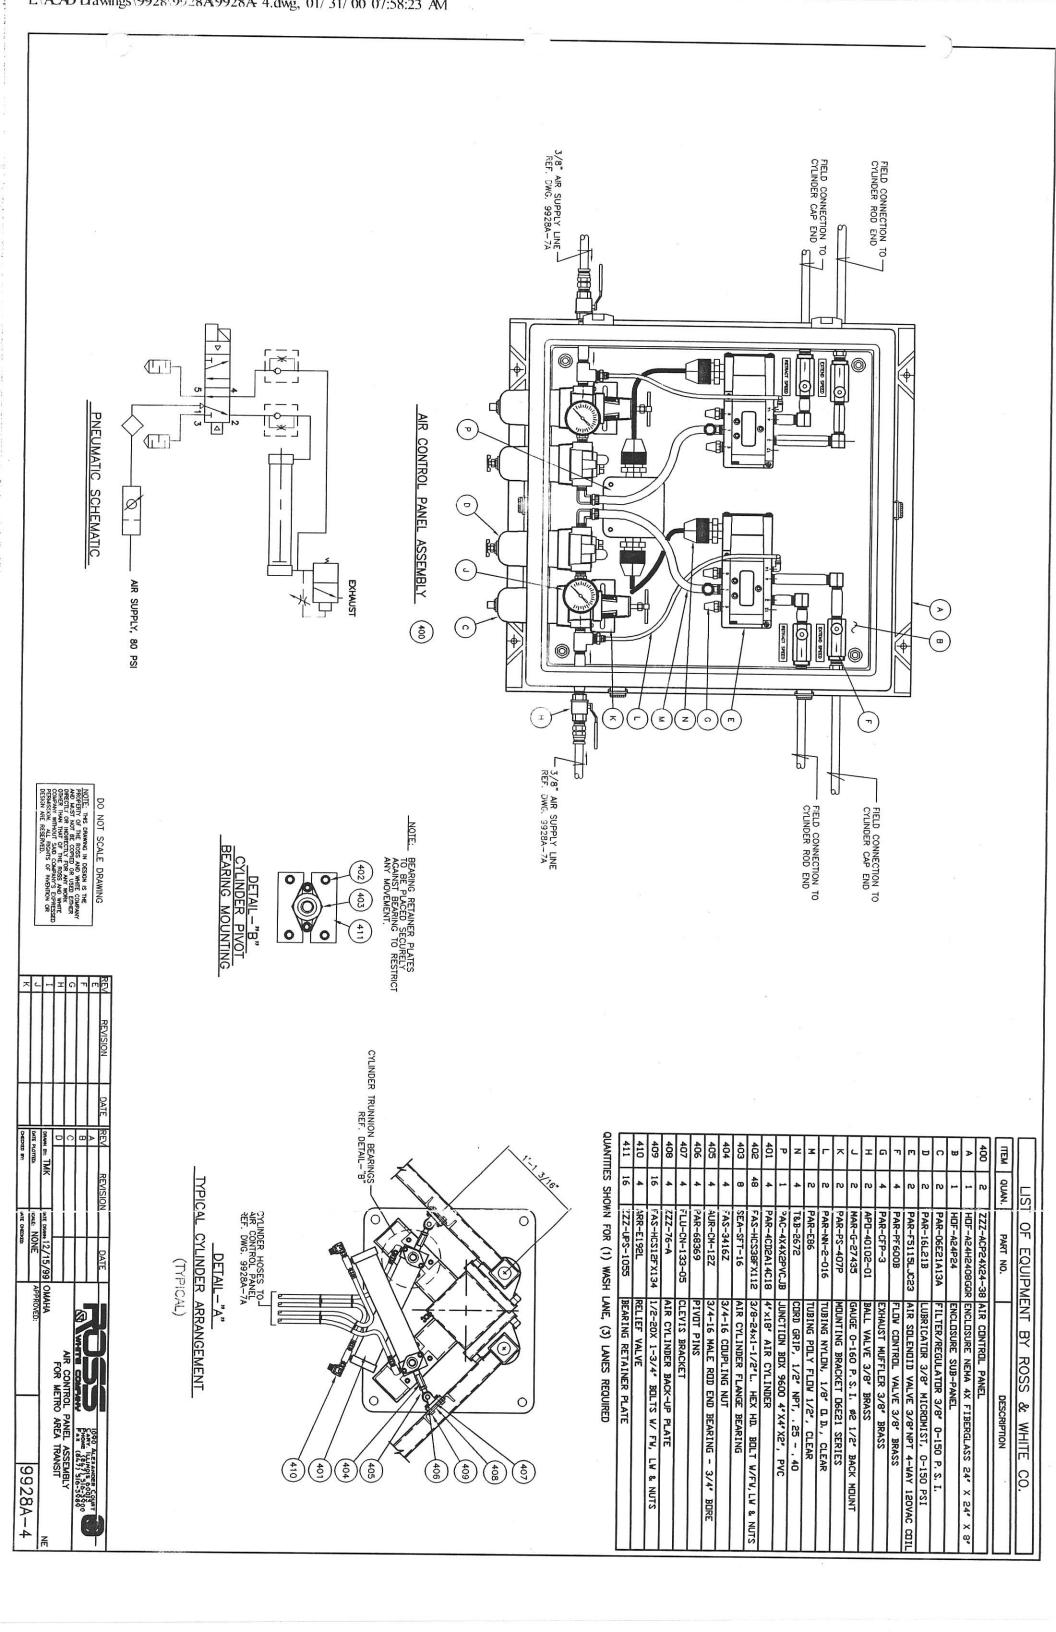

ITEM QUAN.

PART NO.

OF EQUIPMENT

ROSS & WHITE

<u>co</u>.

DESCRIPTION

| _                                                                                                                                                                                                                                                                                                                                                                                                                                                                                                                                                                                                                                                                                                                                                                                                                                                                                                                                                                                                                                                                                                                                                                                                                                                                                                                                                                                                                                                                                                                                                                                                                                                                                                                                                                                                                                                                                                                                                                                                                                                                                                                              |                                  |              |               |                |                        |                 |               |              |                  |                            |                                  |                           |             |                                      |                            |              |                                    | *             | *                 |           |                      | *                  | *                             |
|--------------------------------------------------------------------------------------------------------------------------------------------------------------------------------------------------------------------------------------------------------------------------------------------------------------------------------------------------------------------------------------------------------------------------------------------------------------------------------------------------------------------------------------------------------------------------------------------------------------------------------------------------------------------------------------------------------------------------------------------------------------------------------------------------------------------------------------------------------------------------------------------------------------------------------------------------------------------------------------------------------------------------------------------------------------------------------------------------------------------------------------------------------------------------------------------------------------------------------------------------------------------------------------------------------------------------------------------------------------------------------------------------------------------------------------------------------------------------------------------------------------------------------------------------------------------------------------------------------------------------------------------------------------------------------------------------------------------------------------------------------------------------------------------------------------------------------------------------------------------------------------------------------------------------------------------------------------------------------------------------------------------------------------------------------------------------------------------------------------------------------|----------------------------------|--------------|---------------|----------------|------------------------|-----------------|---------------|--------------|------------------|----------------------------|----------------------------------|---------------------------|-------------|--------------------------------------|----------------------------|--------------|------------------------------------|---------------|-------------------|-----------|----------------------|--------------------|-------------------------------|
| **************************************                                                                                                                                                                                                                                                                                                                                                                                                                                                                                                                                                                                                                                                                                                                                                                                                                                                                                                                                                                                                                                                                                                                                                                                                                                                                                                                                                                                                                                                                                                                                                                                                                                                                                                                                                                                                                                                                                                                                                                                                                                                                                         | 724                              | 723          | 722           | 721            | 720                    | 710             | 717           | 716          | 715              | 714                        | 713                              | 711                       | 710         | 709                                  | 708                        | 707          | 706                                | 705           | 704               | 703       | 702                  | 701                | 700                           |
|                                                                                                                                                                                                                                                                                                                                                                                                                                                                                                                                                                                                                                                                                                                                                                                                                                                                                                                                                                                                                                                                                                                                                                                                                                                                                                                                                                                                                                                                                                                                                                                                                                                                                                                                                                                                                                                                                                                                                                                                                                                                                                                                | 21                               | 12           | 8             | 48             | 4                      | - n             | o lo          | 32           | 8                | 4                          | 16                               | 8                         | =           | 11                                   | ::                         | 11           | =                                  | 4             | 1                 | 4         | 4                    | -                  | -                             |
|                                                                                                                                                                                                                                                                                                                                                                                                                                                                                                                                                                                                                                                                                                                                                                                                                                                                                                                                                                                                                                                                                                                                                                                                                                                                                                                                                                                                                                                                                                                                                                                                                                                                                                                                                                                                                                                                                                                                                                                                                                                                                                                                | IBC-18X60HD                      | IBC-18X60EHD | FAS-HCS12X114 | IBC-3006767-10 | 600-88-F-24            | DDD-945-175-175 | WIN-7MCV-18-1 | FAS-HCS58X3A | 100-PB-175-SXR   | 10D-PB-225-SXR             | FAS-HCS38X1A                     | FAS-HCS38X114A            | ZZZ-13X66RM | ZZZ-13X78RM                          | ZZZ-13X90RM                | ZZZ-13X102RM | ZZZ-13X108RM                       | FAB-9928-5X-2 | FAB-9928-5X-1     | R&W-96-28 | FAB-88-7C-S-RC       | FAB-88-7B-YLR      | FAR-88-78-YI F                |
| (3) LANES REQUIRED (3) LANES REQUIRED (2) LANES REQUIRED (2) PERCENTING CONTRACTOR TO REMONIN TO PERCENT APP OF GENERAL PLUG CATED IN MOTOR JUNCTION BY VENT LOCATED IN MOTOR JU | SECTION 18'x\$60' HD POLY-LITE R | xø60° EHD    | H             | F              | ANTI-WRAP DISC 24° DIA |                 | R 18 1        | LG. W/FW,    | 1-3/4" B, PILLOW | ING 2-1/4° B. PILLOW BLOCK | BOLT 3/8-16X1°LG, W/FW, LW & NUT | 3/8-16X1-1/4"LG, W/FW, LI | 1'-1"W X 5' | ROOF MOP - DZITE 1'-1' w x 6'-6" (g. | MOP - DZITE 1'-1"W x 7'-6" | 8, -6,       | ROOF MOP - DZITE 1'-1'W x 9'-0'(g, | GER BRACK     | MOP SUPPORT FRAME | ig guard  | SHAFT 2-3/8" # W/RE( | YOKE ASSEMBLY (LRB | RRICH YOKE ASSEMBLY CREE ONLY |