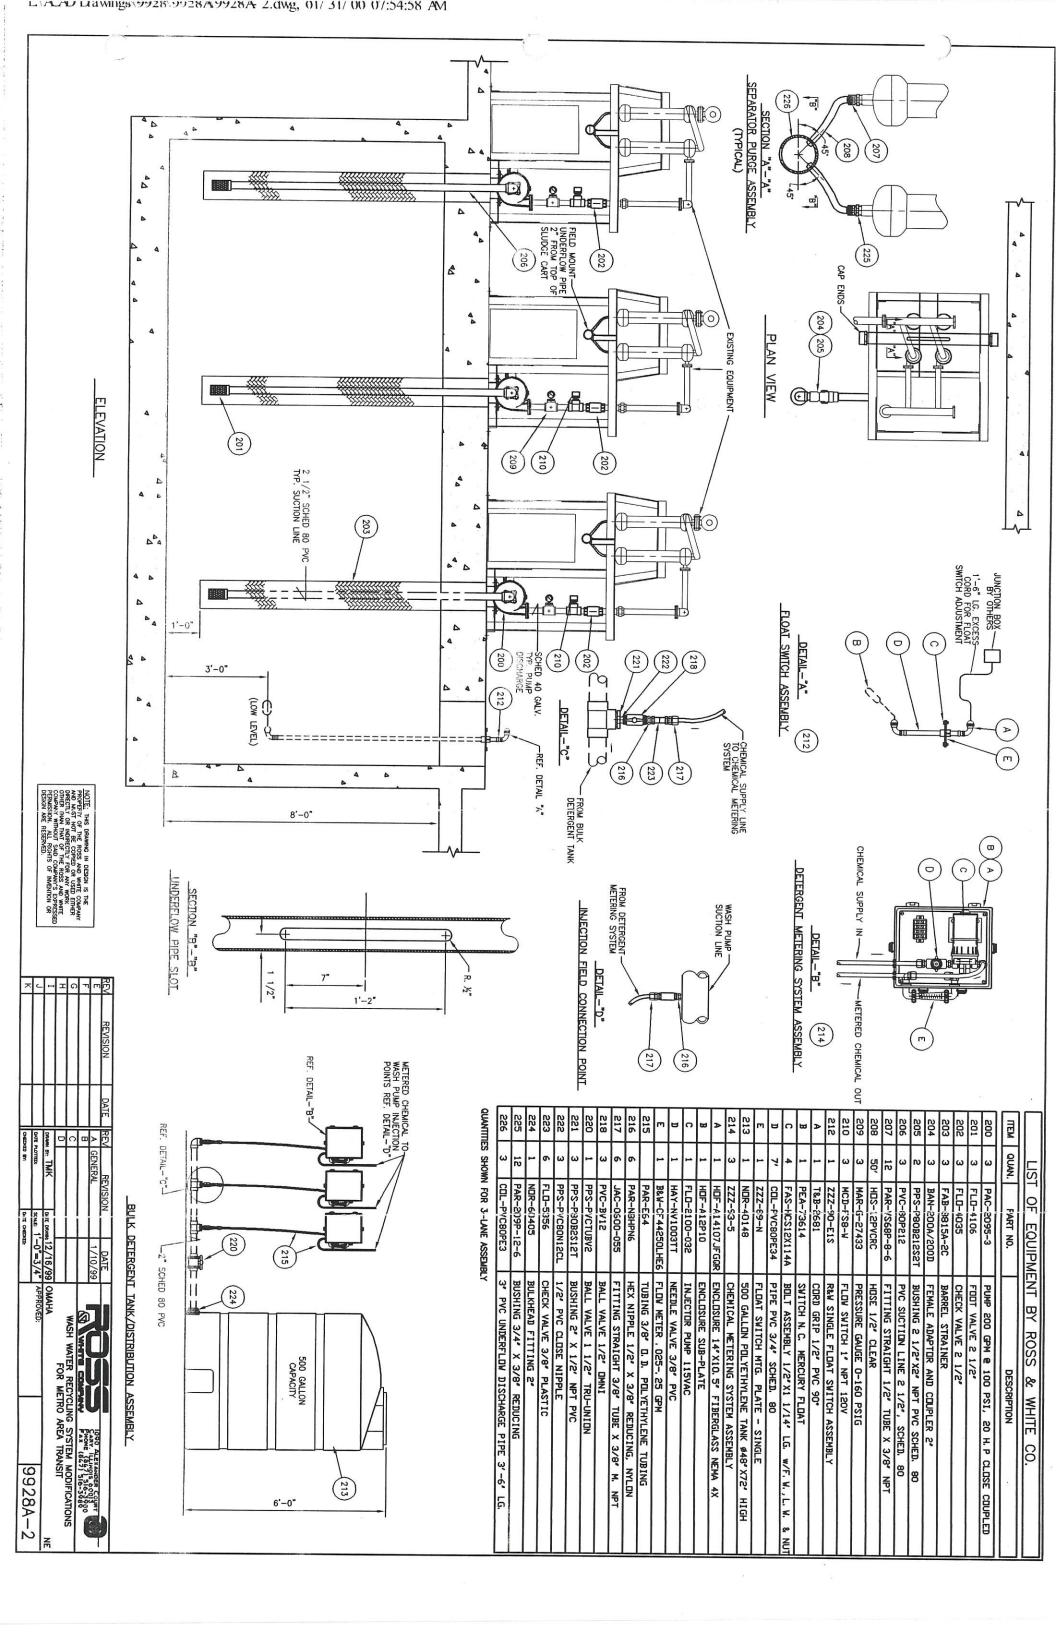

ITEM QUAN.

PART NO.

OF EQUIPMENT

ROSS & WHITE

<u>co</u>.

DESCRIPTION

| _                                                                                                                                                                                                                                                                                                                                                                                                                                                                                                                                                                                                                                                                                                                                                                                                                                                                                                                                                                                                                                                                                                                                                                                                                                                                                                                                                                                                                                                                                                                                                                                                                                                                                                                                                                                                                                                                                                                                                                                                                                                                                                                              |                                  |              |               |                |                        |                 |               |              |                  |                            |                                  |                           |             |                                      |                            |              |                                    | *             | *                 |           |                      | *                  | *                             |
|--------------------------------------------------------------------------------------------------------------------------------------------------------------------------------------------------------------------------------------------------------------------------------------------------------------------------------------------------------------------------------------------------------------------------------------------------------------------------------------------------------------------------------------------------------------------------------------------------------------------------------------------------------------------------------------------------------------------------------------------------------------------------------------------------------------------------------------------------------------------------------------------------------------------------------------------------------------------------------------------------------------------------------------------------------------------------------------------------------------------------------------------------------------------------------------------------------------------------------------------------------------------------------------------------------------------------------------------------------------------------------------------------------------------------------------------------------------------------------------------------------------------------------------------------------------------------------------------------------------------------------------------------------------------------------------------------------------------------------------------------------------------------------------------------------------------------------------------------------------------------------------------------------------------------------------------------------------------------------------------------------------------------------------------------------------------------------------------------------------------------------|----------------------------------|--------------|---------------|----------------|------------------------|-----------------|---------------|--------------|------------------|----------------------------|----------------------------------|---------------------------|-------------|--------------------------------------|----------------------------|--------------|------------------------------------|---------------|-------------------|-----------|----------------------|--------------------|-------------------------------|
| **************************************                                                                                                                                                                                                                                                                                                                                                                                                                                                                                                                                                                                                                                                                                                                                                                                                                                                                                                                                                                                                                                                                                                                                                                                                                                                                                                                                                                                                                                                                                                                                                                                                                                                                                                                                                                                                                                                                                                                                                                                                                                                                                         | 724                              | 723          | 722           | 721            | 720                    | 710             | 717           | 716          | 715              | 714                        | 713                              | 711                       | 710         | 709                                  | 708                        | 707          | 706                                | 705           | 704               | 703       | 702                  | 701                | 700                           |
|                                                                                                                                                                                                                                                                                                                                                                                                                                                                                                                                                                                                                                                                                                                                                                                                                                                                                                                                                                                                                                                                                                                                                                                                                                                                                                                                                                                                                                                                                                                                                                                                                                                                                                                                                                                                                                                                                                                                                                                                                                                                                                                                | 21                               | 12           | 8             | 48             | 4                      | - n             | o lo          | 32           | 8                | 4                          | 16                               | 8                         | =           | 11                                   | ::                         | 11           | =                                  | 4             | 1                 | 4         | 4                    | -                  | -                             |
|                                                                                                                                                                                                                                                                                                                                                                                                                                                                                                                                                                                                                                                                                                                                                                                                                                                                                                                                                                                                                                                                                                                                                                                                                                                                                                                                                                                                                                                                                                                                                                                                                                                                                                                                                                                                                                                                                                                                                                                                                                                                                                                                | IBC-18X60HD                      | IBC-18X60EHD | FAS-HCS12X114 | IBC-3006767-10 | 600-88-F-24            | DDD-945-175-175 | WIN-7MCV-18-1 | FAS-HCS58X3A | 100-PB-175-SXR   | 10D-PB-225-SXR             | FAS-HCS38X1A                     | FAS-HCS38X114A            | ZZZ-13X66RM | ZZZ-13X78RM                          | ZZZ-13X90RM                | ZZZ-13X102RM | ZZZ-13X108RM                       | FAB-9928-5X-2 | FAB-9928-5X-1     | R&W-96-28 | FAB-88-7C-S-RC       | FAB-88-7B-YLR      | FAR-88-78-YI F                |
| (3) LANES REQUIRED (3) LANES REQUIRED (2) LANES REQUIRED (2) PERCENTING CONTRACTOR TO REMONIN TO PERCENT APP OF GENERAL PLUG CATED IN MOTOR JUNCTION BY VENT LOCATED IN MOTOR JU | SECTION 18'x\$60' HD POLY-LITE R | xø60° EHD    | H             | F              | ANTI-WRAP DISC 24° DIA |                 | R 18 1        | LG. W/FW,    | 1-3/4" B, PILLOW | ING 2-1/4° B. PILLOW BLOCK | BOLT 3/8-16X1°LG, W/FW, LW & NUT | 3/8-16X1-1/4"LG, W/FW, LI | 1'-1"W X 5' | ROOF MOP - DZITE 1'-1' w x 6'-6" (g. | MOP - DZITE 1'-1"W x 7'-6" | 8, -6,       | ROOF MOP - DZITE 1'-1'W x 9'-0'(g, | GER BRACK     | MOP SUPPORT FRAME | ig guard  | SHAFT 2-3/8" # W/RE( | YOKE ASSEMBLY (LRB | RRICH YOKE ASSEMBLY CREE ONLY |

| QUANTITIES SHOWN FOR (1) |
|--------------------------|
| NACHO                    |
| 707                      |
| $\exists$                |
| WASH                     |
| ANE,                     |
| 3                        |
| (3) LANES                |
| XECOIXED.                |
|                          |