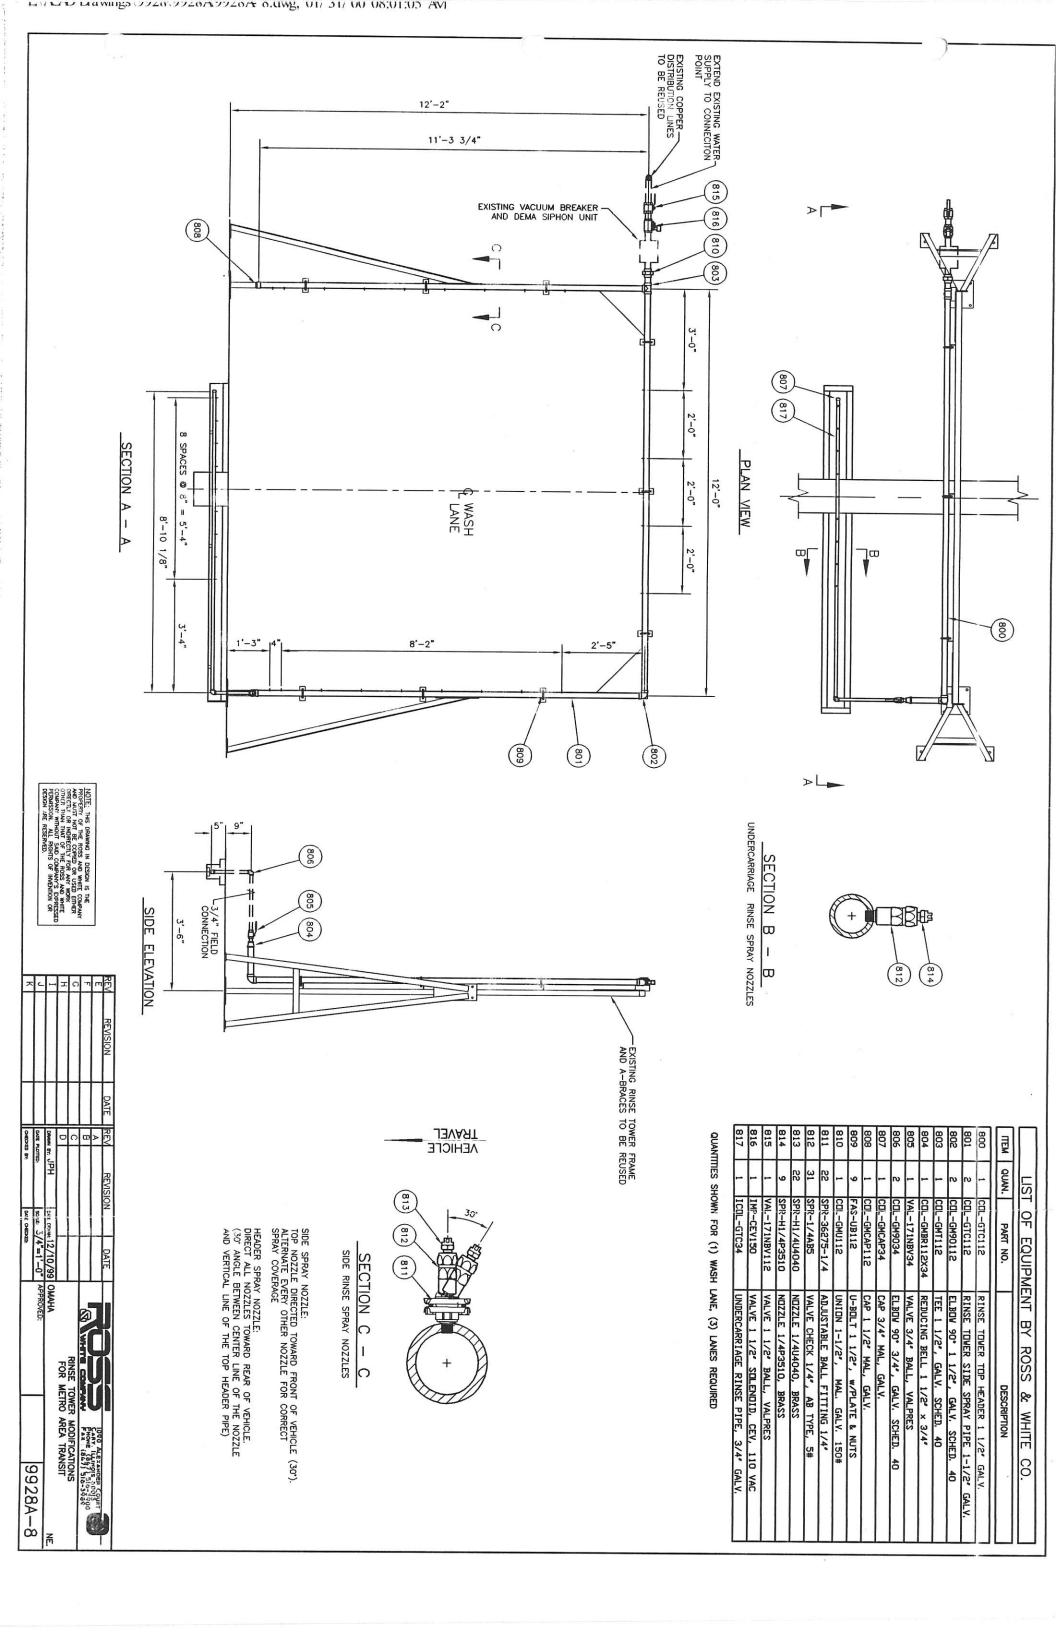

| QUANTITIES SHOWN FOR (1) |
|--------------------------|
| NACHO                    |
| 707                      |
| $\exists$                |
| WASH                     |
| ANE,                     |
| 3                        |
| (3) LANES                |
| XECOIXED.                |
|                          |