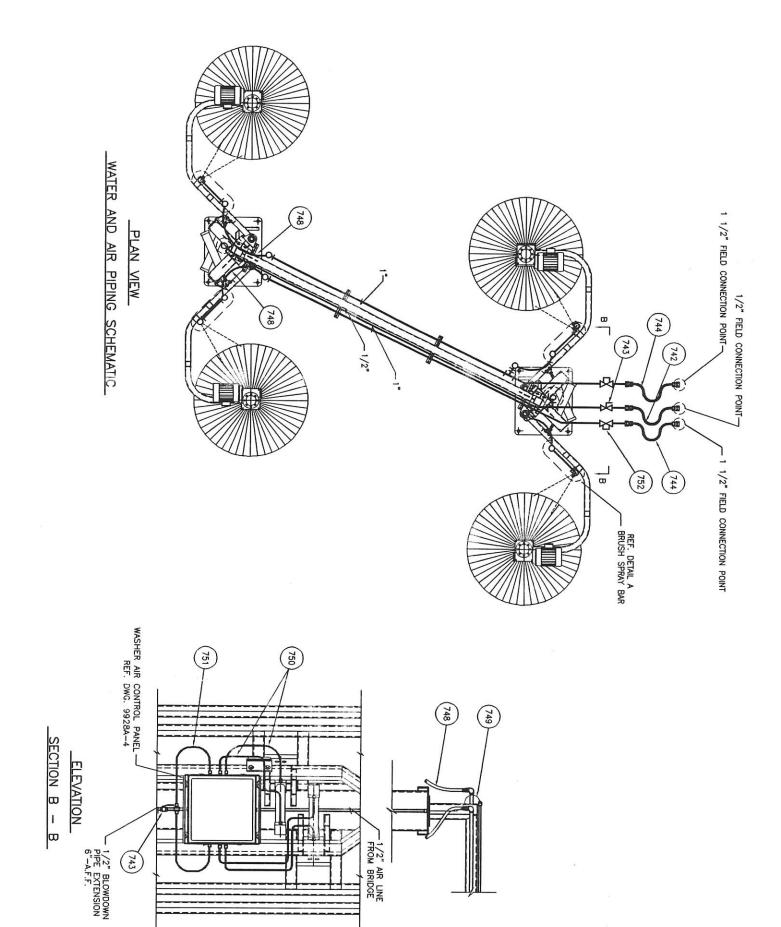

BAR-1055-OM BRUSH MACHINE PIPING SCHEMATIC FOR METRO AREA TRANSIT

9928A-7A

| ī                                                           | ļ | 10'-0"<br>PIPE CUT 9'-10 3/4"                                      |
|-------------------------------------------------------------|---|--------------------------------------------------------------------|
| DETAIL "A"  BRUSH SPRAY BAR ASS'Y  (25.6 GPM FLOW @ 100 PS) |   | 7 SPACES © 1'-1 3/4" = 8'-0 1/4"  7 SPACES © 1'-1 3/4" = 8'-0 1/4" |

| 8 FAN-UB1 4 HIJS-1X72PLA 2 HJS-12X36PLA 8 HJS-38X48ASY 4 HJS-38X36ASY | 742<br>743<br>744<br>745<br>746 | 32 4 2 3 1 | NBV12<br>NBV12<br>X72PLA<br>11 | 1/2" X 6'-0"LG HOSE ASSEMBLY VALVE 1/2" BALL VALPRESS 1 1/4" X 6'-0"LG HOSE ASSEMBLY BRUSH SPRAY PIPE ASSEMBLY 1" SPRAY NOZZLE 1/4HP3520, BRASS |
|-----------------------------------------------------------------------|---------------------------------|------------|--------------------------------|-------------------------------------------------------------------------------------------------------------------------------------------------|
| 4 HIS-1X72PLA<br>2 HIS-12X36PLA<br>8 HIS-38X48ASY<br>4 HIS-38X36ASY   | 746<br>747                      | 8 35       | SPR-1/4P3520<br>FAS-UB1        | SPRAY NDZZLE 1/4HP3520, BRASS U-BOLT 1' w/LW., PLATE & NUTS                                                                                     |
| 8 HJS-38X48ASY 4 HJS-38X36ASY                                         | 748                             | 4 0        | HIJS-1X72PLA                   | 1' × 6' -0" LG. HOSE ASSEMBLY                                                                                                                   |
| 4 HIJS-38X36ASY                                                       | 750                             | 8          | HIIS-38X48ASY                  | 3/8" × 4'-0" LG. AIR HOSE ASSEMBLY                                                                                                              |
| 752 2 IMP-CEVISO VALVE SPIENDID 1 1/2" CEV 115VAC                     | 751                             | 4 0        | HUS-38X36ASY                   | 3/8" x 3'-0" LG. AIR HOSE ASSEMBLY                                                                                                              |