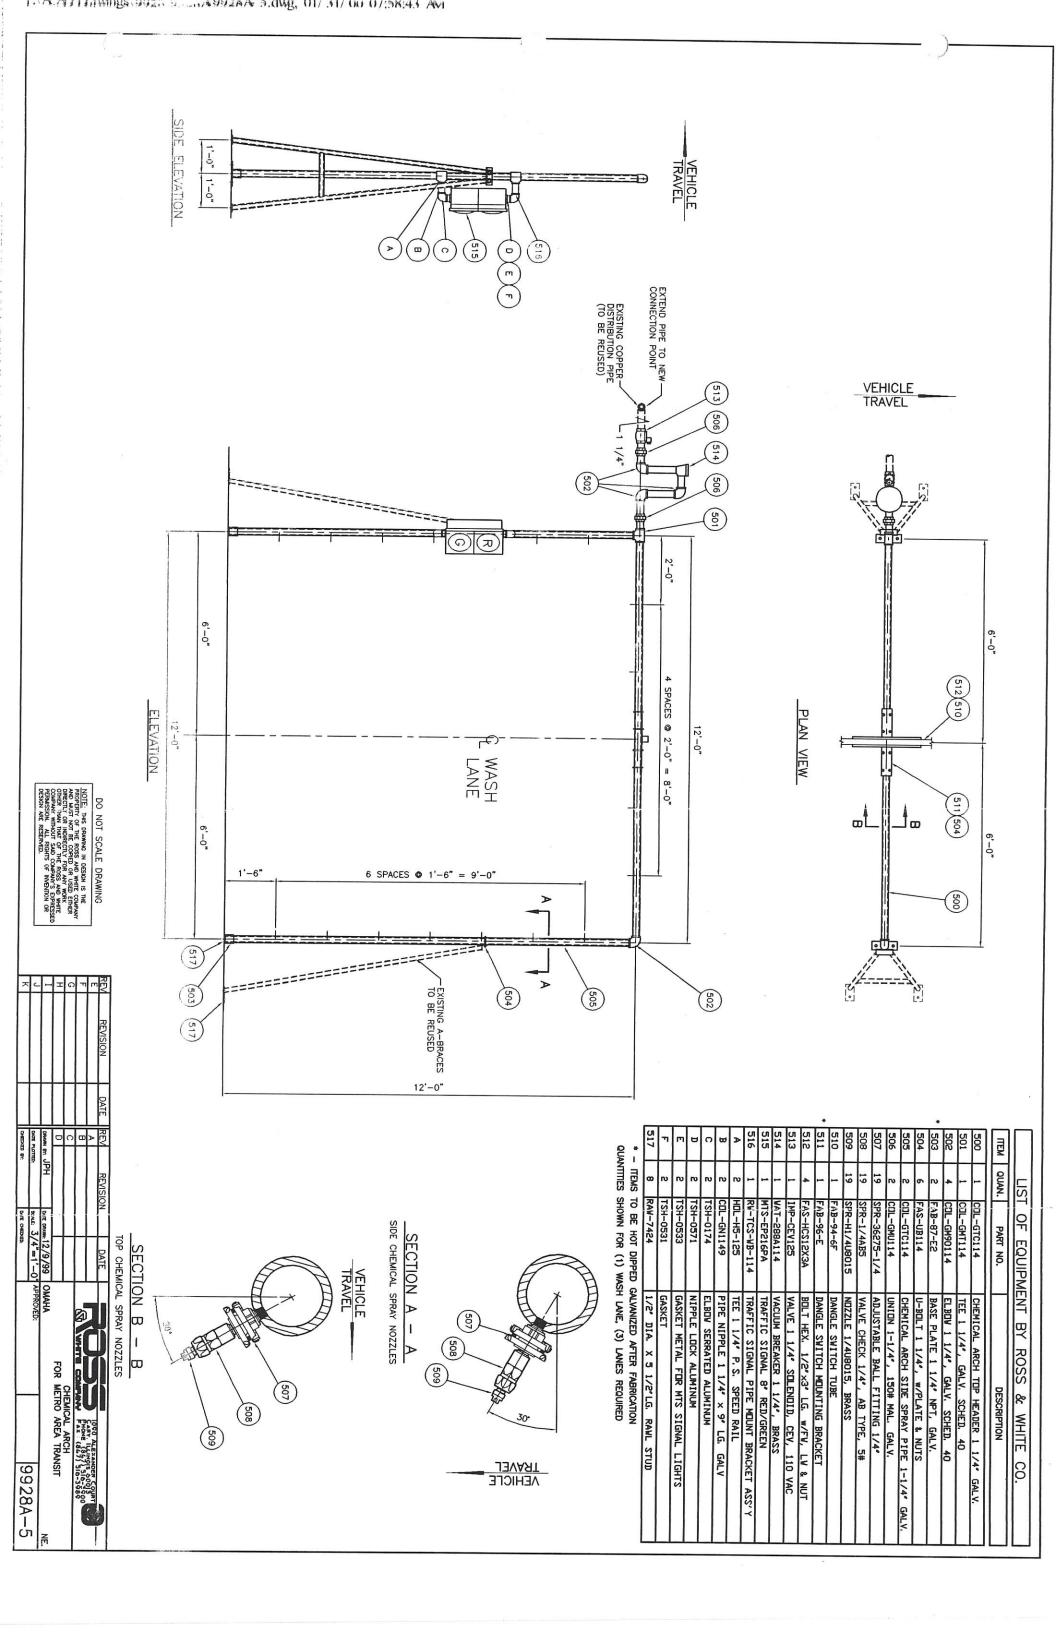

ITEM QUAN.

PART NO.

OF EQUIPMENT

ROSS & WHITE

<u>co</u>.

DESCRIPTION

| _                                                                                                                                                                                                                                                                                                                                                                                                                                                                                                                                                                                                                                                                                                                                                                                                                                                                                                                                                                                                                                                                                                                                                                                                                                                                                                                                                                                                                                                                                                                                                                                                                                                                                                                                                                                                                                                                                                                                                                                                                                                                                                                              |                                  |              |               |                |                        |                 |               |              |                  |                            |                                  |                           |             |                                      |                            |              |                                    | *             | *                 |           |                      | *                  | *                             |
|--------------------------------------------------------------------------------------------------------------------------------------------------------------------------------------------------------------------------------------------------------------------------------------------------------------------------------------------------------------------------------------------------------------------------------------------------------------------------------------------------------------------------------------------------------------------------------------------------------------------------------------------------------------------------------------------------------------------------------------------------------------------------------------------------------------------------------------------------------------------------------------------------------------------------------------------------------------------------------------------------------------------------------------------------------------------------------------------------------------------------------------------------------------------------------------------------------------------------------------------------------------------------------------------------------------------------------------------------------------------------------------------------------------------------------------------------------------------------------------------------------------------------------------------------------------------------------------------------------------------------------------------------------------------------------------------------------------------------------------------------------------------------------------------------------------------------------------------------------------------------------------------------------------------------------------------------------------------------------------------------------------------------------------------------------------------------------------------------------------------------------|----------------------------------|--------------|---------------|----------------|------------------------|-----------------|---------------|--------------|------------------|----------------------------|----------------------------------|---------------------------|-------------|--------------------------------------|----------------------------|--------------|------------------------------------|---------------|-------------------|-----------|----------------------|--------------------|-------------------------------|
| **************************************                                                                                                                                                                                                                                                                                                                                                                                                                                                                                                                                                                                                                                                                                                                                                                                                                                                                                                                                                                                                                                                                                                                                                                                                                                                                                                                                                                                                                                                                                                                                                                                                                                                                                                                                                                                                                                                                                                                                                                                                                                                                                         | 724                              | 723          | 722           | 721            | 720                    | 710             | 717           | 716          | 715              | 714                        | 713                              | 711                       | 710         | 709                                  | 708                        | 707          | 706                                | 705           | 704               | 703       | 702                  | 701                | 700                           |
|                                                                                                                                                                                                                                                                                                                                                                                                                                                                                                                                                                                                                                                                                                                                                                                                                                                                                                                                                                                                                                                                                                                                                                                                                                                                                                                                                                                                                                                                                                                                                                                                                                                                                                                                                                                                                                                                                                                                                                                                                                                                                                                                | 21                               | 12           | 8             | 48             | 4                      | - n             | o lo          | 32           | 8                | 4                          | 16                               | 8                         | =           | 11                                   | ::                         | 11           | =                                  | 4             | 1                 | 4         | 4                    | -                  | -                             |
|                                                                                                                                                                                                                                                                                                                                                                                                                                                                                                                                                                                                                                                                                                                                                                                                                                                                                                                                                                                                                                                                                                                                                                                                                                                                                                                                                                                                                                                                                                                                                                                                                                                                                                                                                                                                                                                                                                                                                                                                                                                                                                                                | IBC-18X60HD                      | IBC-18X60EHD | FAS-HCS12X114 | IBC-3006767-10 | 600-88-F-24            | DDD-945-175-175 | WIN-7MCV-18-1 | FAS-HCS58X3A | 100-PB-175-SXR   | 10D-PB-225-SXR             | FAS-HCS38X1A                     | FAS-HCS38X114A            | ZZZ-13X66RM | ZZZ-13X78RM                          | ZZZ-13X90RM                | ZZZ-13X102RM | ZZZ-13X108RM                       | FAB-9928-5X-2 | FAB-9928-5X-1     | R&W-96-28 | FAB-88-7C-S-RC       | FAB-88-7B-YLR      | FAR-88-78-YI F                |
| (3) LANES REQUIRED (3) LANES REQUIRED (2) LANES REQUIRED (2) PERCENTING CONTRACTOR TO REMONIN TO PERCENT APP OF GENERAL PLUG CATED IN MOTOR JUNCTION BY VENT LOCATED IN MOTOR JU | SECTION 18'x\$60' HD POLY-LITE R | xø60° EHD    | H             | F              | ANTI-WRAP DISC 24° DIA |                 | R 18 1        | LG. W/FW,    | 1-3/4" B, PILLOW | ING 2-1/4° B. PILLOW BLOCK | BOLT 3/8-16X1°LG, W/FW, LW & NUT | 3/8-16X1-1/4"LG, W/FW, LI | 1'-1"W X 5' | ROOF MOP - DZITE 1'-1' w x 6'-6" (g. | MOP - DZITE 1'-1"W x 7'-6" | 8, -6,       | ROOF MOP - DZITE 1'-1'W x 9'-0'(g, | GER BRACK     | MOP SUPPORT FRAME | ig guard  | SHAFT 2-3/8" # W/RE( | YOKE ASSEMBLY (LRB | RRICH YOKE ASSEMBLY CREE ONLY |