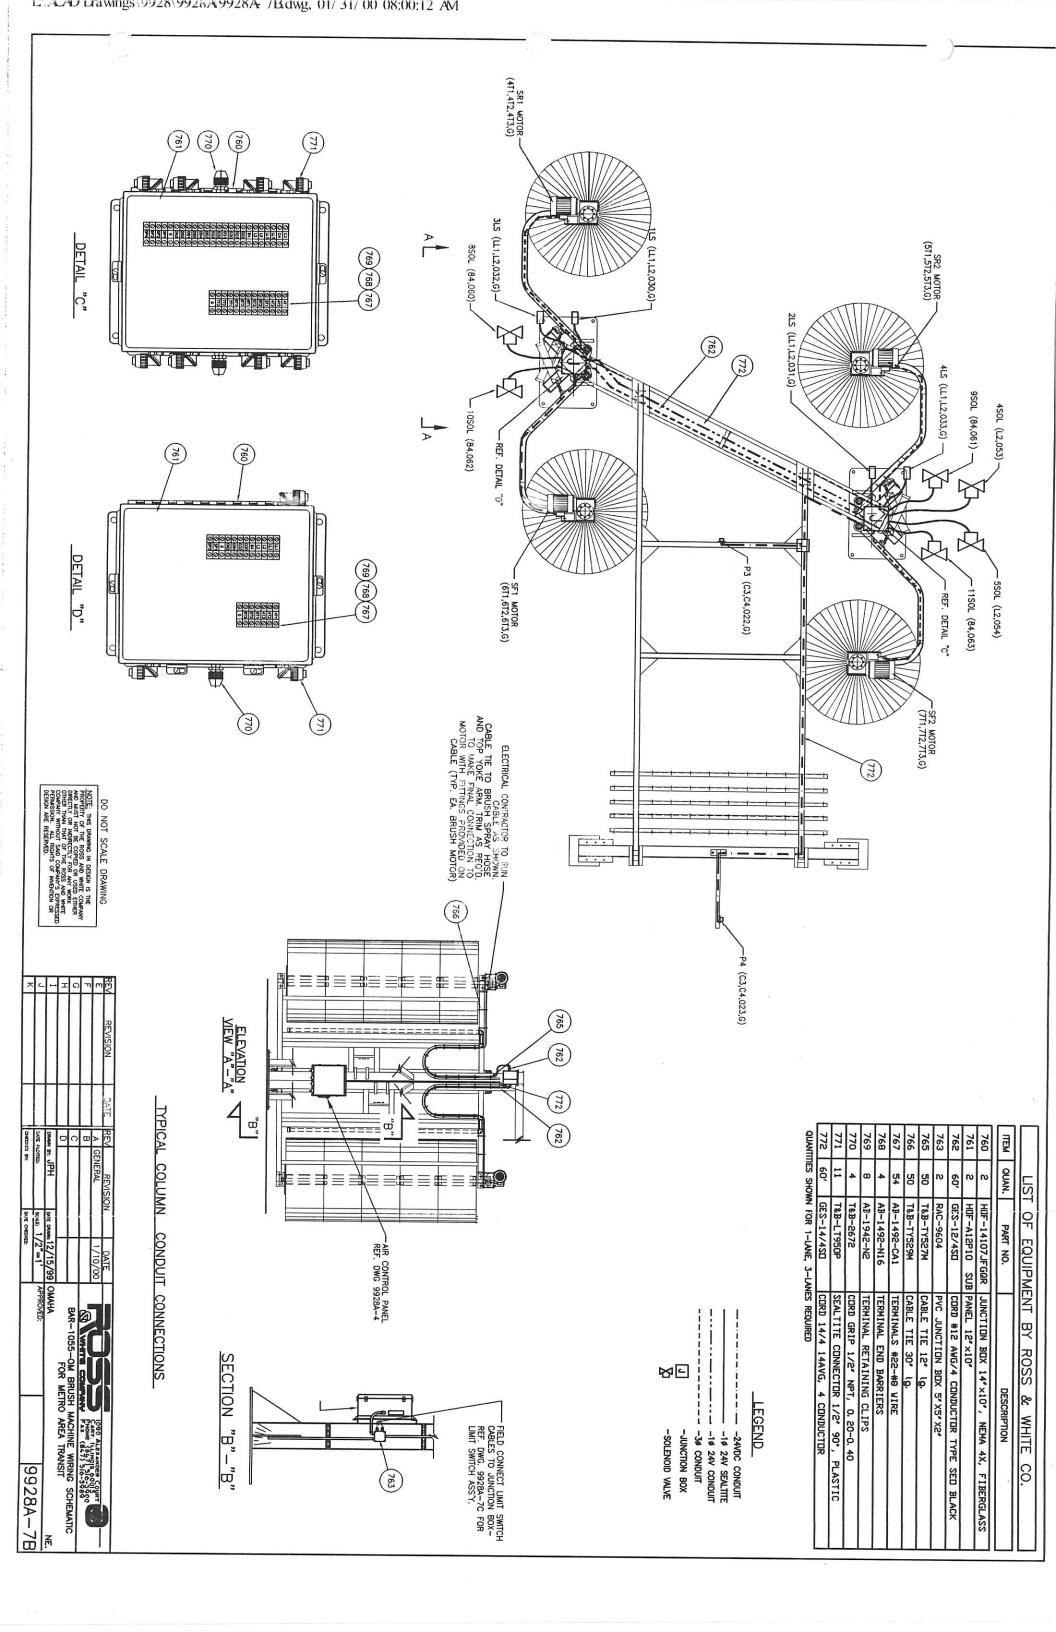

Cad Liawings (7926) 7726A 7726A 7C. awg, 01/31/00 08:00:41 AM RRB and LRB Extend Limit Switches adjusted to activate at 12" to 18" from full extend. RRB and LRB Retract Limit Switches adjusted to activate within 6" of full retract. RFB and LFB Limit Switches adjusted to deactivate, while retracting brush, at 18" to 24" from inside face of guiderall to outside face of non-spinning brush. LIMIT SWITCH SETTINGS (H1,12,031,6) (H1,H2,033,G) VEHICLE TRAVEL € WASH LANE RRB YOKE ASS'Y (IL1,L2,030,G) (LL1,L2,032,G) DO NOT SCALE DRAWING D JUNCTION BOX REF. DWG. 9928A-6B 782 784 781 786 (785) 1/2" SEALTIGHT CONNECTION LIMIT SWITCH BRACKET MOUNTING LOCATION 780 781 DRIP LEG / ITEM QUAN. \*- ITEM HOT-DIPPED GALVANIZED AFTER FABRICATION QUANTITIES SHOWN FOR (1) WASH LANE, (3) LANES REQUIRED LIST LIMIT SWITCH WIRING DIAGRAM 9 9 \_\_ELEVATION\_ \_SECTION\_A - A OF EQUIPMENT BY ROSS & WHITE CO. PART NO. DROP PVC CONDUIT O.L OMAHA APPROVED: PVC JUNCTION BOX BRUSH MACHINE LIMIT/HIP SWITCH ASS'Y FOR METRO AREA TRANSIT DESCRIPTION -BLACK - PLC CONTROL WIRE - GREEN - GROUND RE ORANGE - NOT USED -WHITE - NEUTRAL #L2 9928A-7C