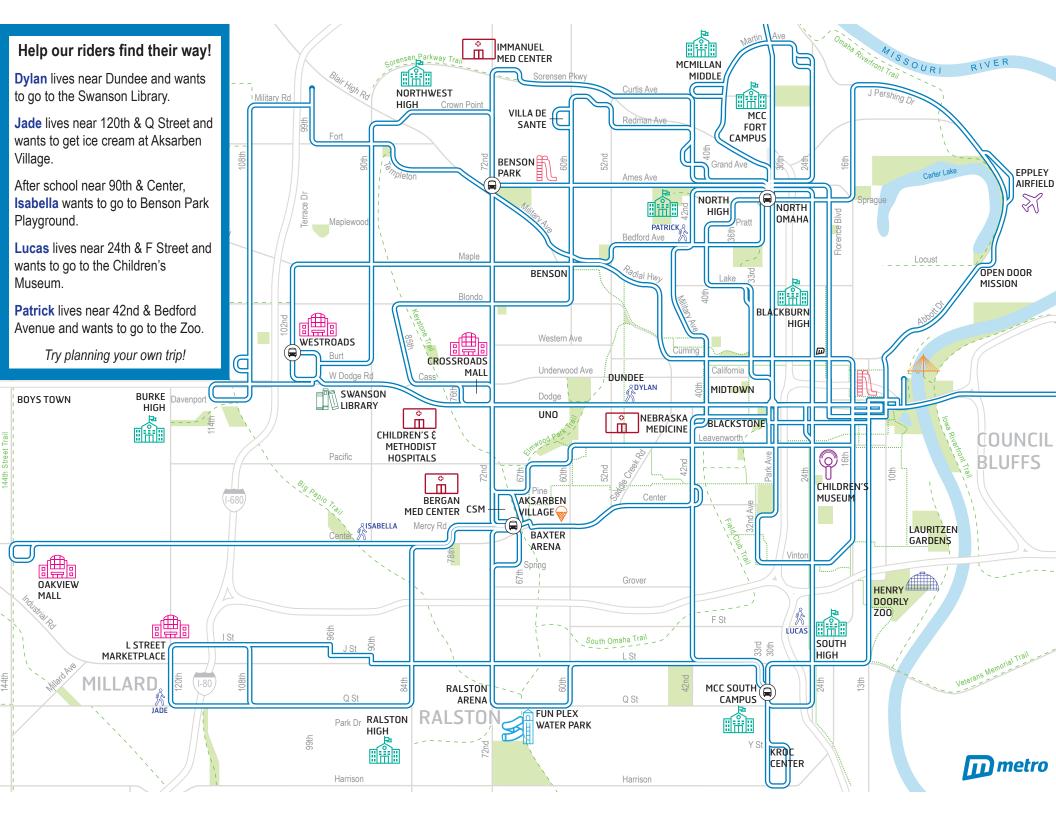

## TRANSIT ACTIVITY KIT

Use your imagination to try out being a bus rider! From filling out your own bus pass to mapping out trips around town, learn all about riding the bus while having fun!

Make sure to ask an adult for help before cutting anything out!